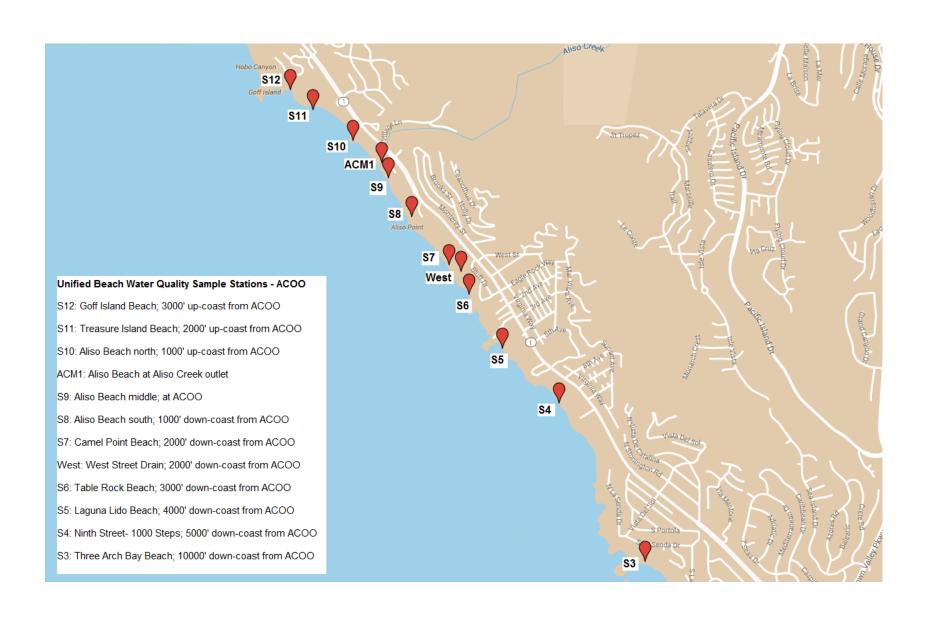

#### Unified Beach Water Quality Monitoring Stations

SOCWA's NPDES discharge permit requires participation in the South Orange County Unified Beach Water Quality Monitoring Program. The monitoring stations below are tested by SOCWA at least once per week for Total and Fecal Coliform and Enterococcus Bacteria.

| Station | Location                                             |
|---------|------------------------------------------------------|
| S3      | Three Arch Bay Beach; 10,000' down-coast from ACOO   |
| S4      | Ninth Street-1000 Steps; 5,000' down-coast from ACOO |
| S5      | Laguna Lido Beach; 4,000 down-coast from ACOO        |
| West    | West Street Drain; 2,000' down-coast from ACOO       |
| S6      | Table Rock Beach; 3,000' down-coast from ACOO        |
| S7      | Camel Point Beach; 2,000' down-coast from ACOO       |
| S8      | Aliso Beach south; 1,000' down-coast from ACOO       |
| S9      | Aliso Beach middle; at ACOO                          |
| ACM1    | Aliso Beach at Aliso Creek Outlet                    |
| S10     | Aliso Beach north; 1,000' up-coast of ACOO           |
| S11     | Treasure Island Beach; 2,000' up-coast of ACOC       |
| S12     | Goff Island Beach; 3,000' up-coast of ACOO           |

#### Unified Beach Water Quality Sample Station Map – Aliso Creek Ocean Outfall