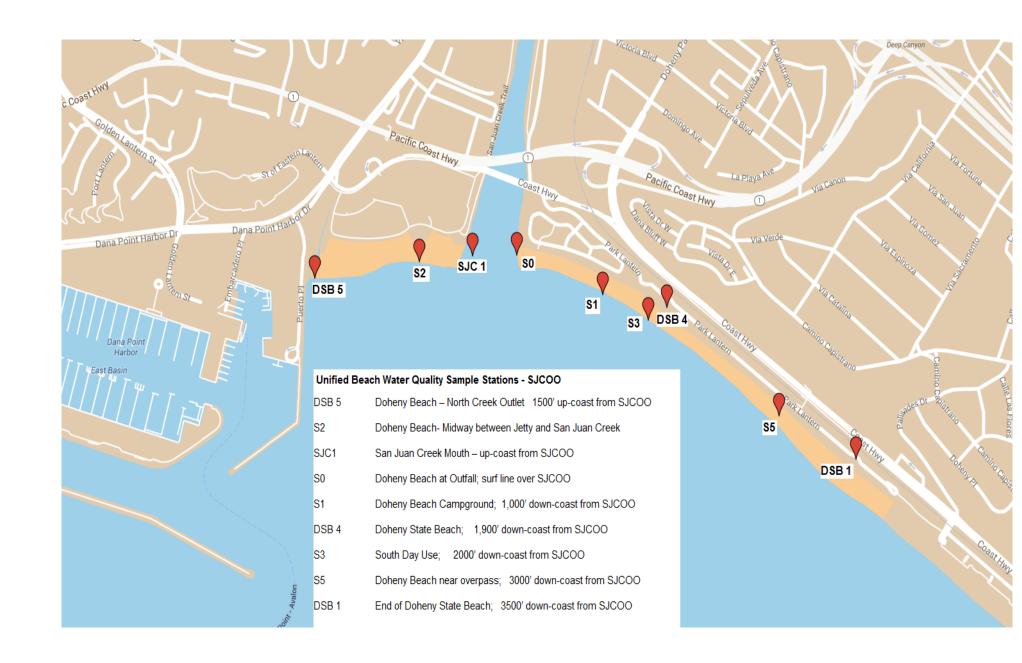

#### San Juan Creek Ocean Outfall

#### Unified Beach Water Quality Monitoring Stations

SOCWA's NPDES discharge permit requires participation in the South Orange County Unified Beach Water Quality Monitoring Program. The monitoring stations below are tested by SOCWA SOCWA at least once per week for Total and Fecal Coliform and Enterococcus Bacteria.