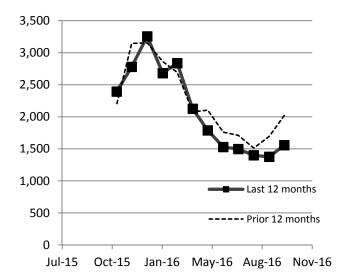

2) SOCWA Ocean Outfall Discharges by Agency

This data shows how much water is being discharged to the ocean each month and for the last 12 months. This data is presented for the member agencies that are planning reuse projects and may wish to utilize water currently being discharged to the ocean.

#### 12-Month Running Total Discharge to Ocean Outfalls (AF)

| Oct-16 | 1,557  |
|--------|--------|
| Sep-16 | 1,376  |
| Aug-16 | 1,399  |
| Jul-16 | 1,496  |
| Jun-16 | 1,528  |
| May-16 | 1,788  |
| Apr-16 | 2,125  |
| Mar-16 | 2,837  |
| Feb-16 | 2,681  |
| Jan-16 | 3,255  |
| Dec-15 | 2,780  |
| Nov-15 | 2,394  |
| Total  | 25,216 |