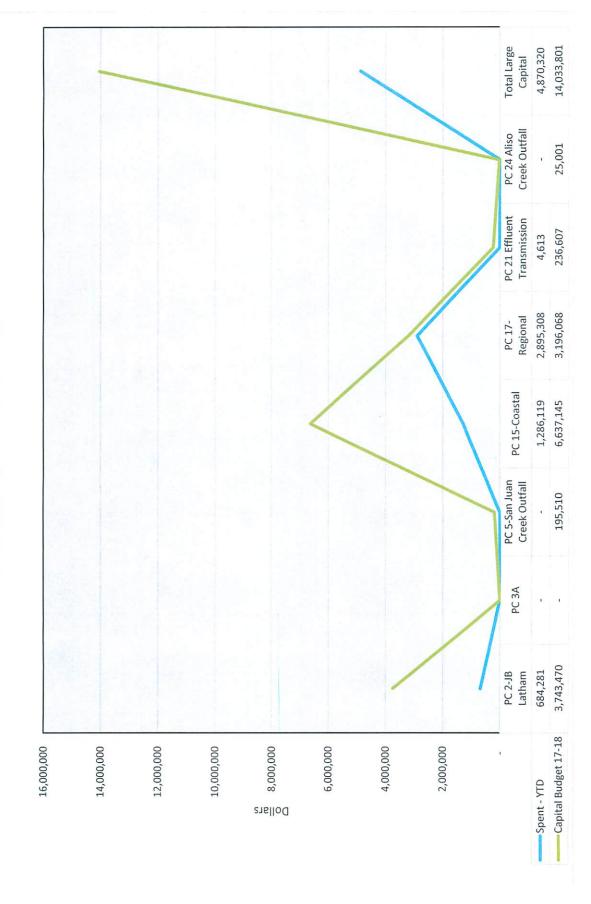

|               |                     | (2)                     | (2)                    |               |
|-----------------------------|---------------|---------------------|-------------------------|------------------------|---------------|
| Past Due<br>Amount<br>TOTAL | 1,119,317     | 1,119,317           | 22,416                  | 211,786                | 1,353,519     |
| Past Due<br>Amount<br>MNWD  | 1,119,317     | 1,119,317           | 22,416                  | 211,786                | 1,353,519     |
| Description                 | PC 15-Coastal | Total Large Capital | Non-Capital Engineering | Small Internal Capital | Total Capital |

(2) Balances due are for PC 15 Coastal Treatement Plant

Large Capital Project Fiscal Year '17-18 Budget and Year-to-Date Spending 03/31/2018



# South Orange County Wastewater Authority O & M & Environmental Safety Costs Summary For the Period Ended March 31, 2018

|                                |                                                      | FY 2017-18 Budget  | *Budget<br>Increase | Adjusted<br>Budget | Actual           | (Over)/Under<br>Budget | % Expended      | ]   |
|--------------------------------|------------------------------------------------------|--------------------|---------------------|--------------------|------------------|------------------------|-----------------|-----|
| Calani and Friens              |                                                      |                    |                     |                    |                  |                        |                 |     |
| Salary