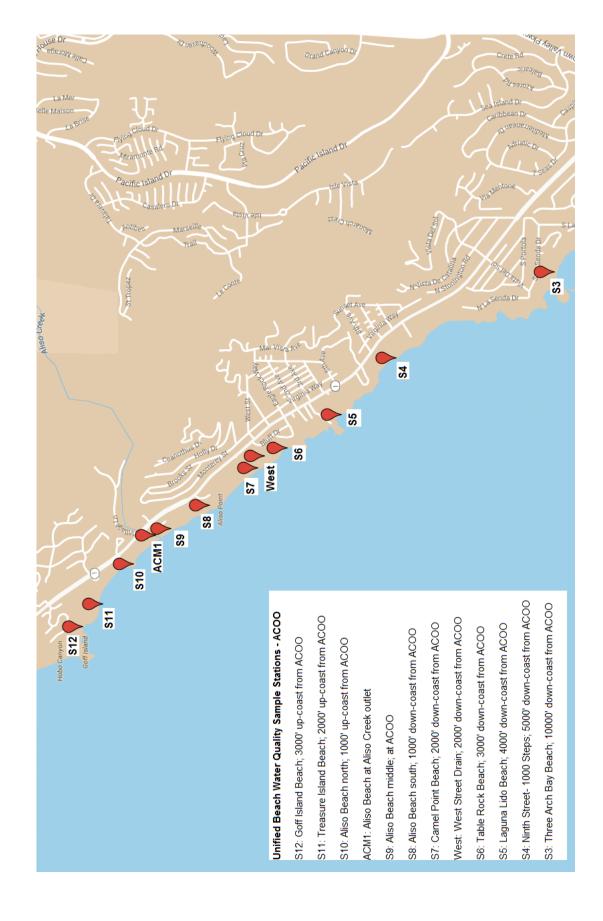

nth Street-1000 Steps; 5,000' down-coast from ACOO |
| S5      | Laguna Lido Beach; 4,000 down-coast from ACOO        |
| West    | West Street Drain; 2,000' down-coast from ACOO       |
| S6      | Table Rock Beach; 3,000' down-coast from ACOO        |
| S7      | Camel Point Beach; 2,000' down-coast from ACOO       |
| S8      | Aliso Beach south; 1,000' down-coast from ACOO       |
| S9      | Aliso Beach middle; at ACOO                          |
| ACM1    | Aliso Beach at Aliso Creek Outlet                    |
| S10     | Aliso Beach north; 1,000' up-coast of ACOO           |
| S11     | Treasure Island Beach; 2,000' up-coast of ACOO       |
| S12     | Goff Island Beach; 3,000' up-coast of ACOO           |

Unified Beach Water Quality Sample Station Map - Aliso Creek Ocean Outfall



### MONITORING REPORT

### Off Shore Stations

South Orange County Wastewater Authority

DISCHARGE: Aliso Creek Ocean Outfall

REPORT FOR: April 2018
REPORT DUE: June 1, 2018

SAMPLE SOURCE: Receiving water, nearshore and offshore

EXACT SAMPLE POINTS: As specified in permit

SAMPLES COLLECTED BY: Seaventures/SOCWA staff

SAMPLES ANALYZED BY: SOCWA Lab

Comments: Low Tide 630

REPORT FREQUENCY: Monthly

SAMPLING FREQUENCY: Monthly

TYPE OF SAMPLE: Grab

|            |                 |                | Total<br>Coliform    | Fecal<br>Coliform    | Entero-<br>coccus     |                |                 |   | 0 - None<br>1 - Mild       |
|------------|-----------------|----------------|----------------------|----------------------|-----------------------|----------------|----------------