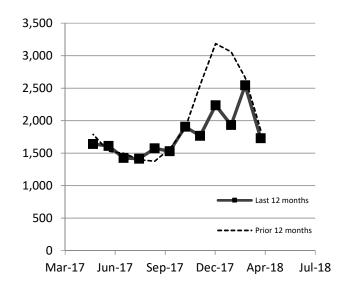

08        |
| CSJC   | 2.67  | 29.36%      |               |          | 2.67        |
| SMWD   | 0.57  | 6.25%       |               |          | 0.57        |
| CSC    | 2.34  | 25.79%      |               |          | 2.34        |
| IRWD   |       |             | 2.95          | 30.33%   | 2.95        |
| Total  | 9.09  | 100.00%     | 9.71          | 100.00%  | 18.80       |
|        | or Ac | re-Feet per | year equivale | ent      | 21,055      |

#### 12-Month Running Total Discharge to Ocean Outfalls (AF)

| Apr-18 | 1,730  |
|--------|--------|
| Mar-18 | 2,542  |
| Feb-18 | 1,933  |
| Jan-18 | 2,235  |
| Dec-17 | 1,766  |
| Nov-17 | 1,906  |
| Oct-17 | 1,530  |
| Sep-17 | 1,573  |
| Aug-17 | 1,414  |
| Jul-17 | 1,425  |
| Jun-17 | 1,611  |
| May-17 | 1,640  |
| Total  | 21,304 |



# Beach / Ocean Monitoring Report

# ALISO CREEK OCEAN OUTFALL MONITORING REPORT

April 2018

|       |            |      | ۰,     |          |          |          |              |          |          |          |              |              |          |              |          |          |          |           |              |          |              |          |          |          |          |           |          |          |          |          |          |              |          |       |
|-------|------------|------|--------|----------|----------|----------|--------------|----------|----------|----------|--------------|--------------|----------|--------------|----------|----------|----------|-----------|--------------|----------|--------------|----------|----------|----------|---