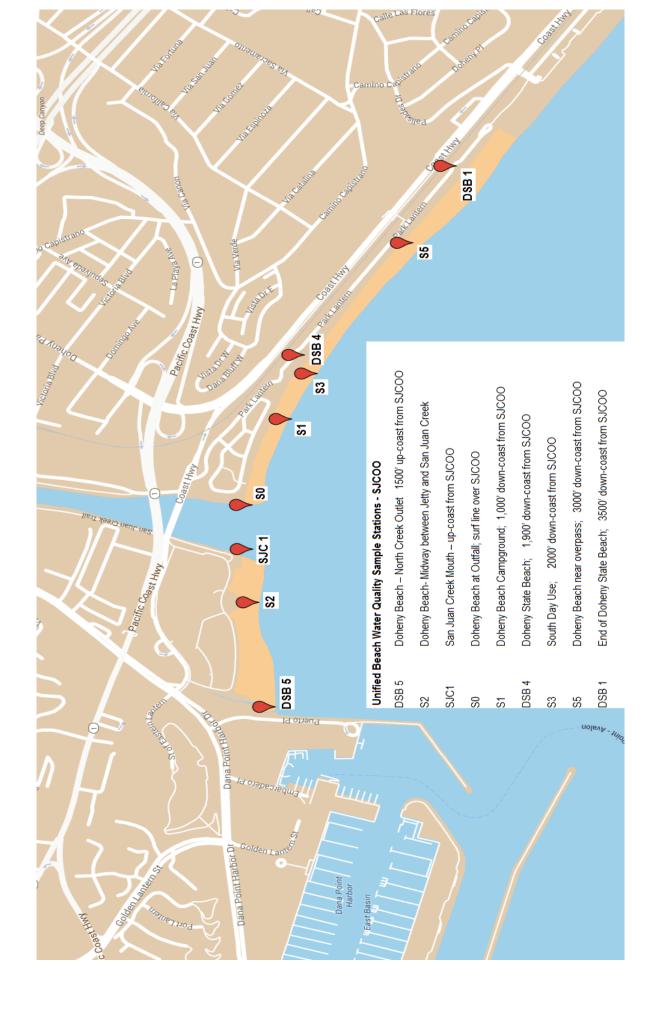

-----------------------------------------------------|
| S2               | Doheny Beach- Midway between Jetty and San Juan Creek                 |
| SJC1             | San Juan Creek Mouth – up-coast from SJCOO                            |
| S0               | Doheny Beach at Outfall; surf line over SJCOO                         |
| S1               | Doheny Beach Campground; 1,000' down-coast from SJCOO                 |
| DSB 4            | Doheny State Beach; 1,900' down-coast from SJCOO                      |
| S3               | South Day Use; 2000' down-coast from SJCOO                            |
| S5               | Doheny Beach near overpass; 3000' down-coast from SJCOO               |
| DSB 1            | End of Doheny State Beach; 3500' down-coast from SJCOO                |



South Orange County Wastewater Authority

DISCHARGE: San Juan Creek Ocean Outfall

REPORT FOR: April 2018 REPORT FREQUENCY: Monthly

REPORT DUE: June 1, 2018

SAMPLE SOURCE: Receiving water, nearshore and offshore SAMPLING FREQUENCY: Monthly

EXACT SAMPLE POINTS: As specified in permit TYPE OF SAMPLE: Grab

SAMPLES COLLECTED BY: Seaventures/SOCWA staff

SAMPLES ANALYZED BY: SOCWA Lab

Comments: Low Tide 0630

|     |           |          | Total     | Fecal     | Entero-   |        |        |        | 0 - None     |
|-----|-----------|----------|-----------|-----------|-----------|--------|--------|--------|--------------|
|     |           |          | Coliform  | Coliform  | coccus    |        | 0.11.0 |        | 1 - Mild     |
| Sta | Sample    | Sample   | CFU/100ml | CFU/100ml | CFU