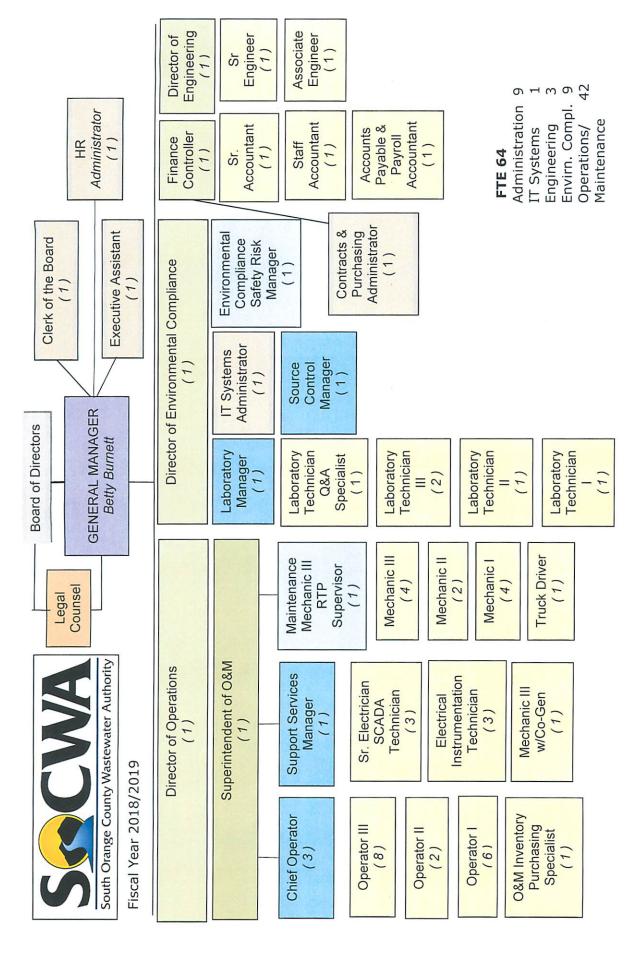

Division        |              |              |       |              |      |               |    |              |
| General Manager                      |              | Set by       | he Bo | oard by Cont | ract |               | \$ | 18,664.53    |
| Director of Operations               | 54           | \$ 69.7      | 1 \$  | 88.98        | \$   | 12,083.07     | \$ | 15,423.20    |
| Director of Engineering              | 54           | \$ 69.7      | 1 \$  | 88.98        | \$   | 12,083.07     | \$ | 15,423.20    |
| Director of Environmental Compliance | 54           | \$ 69.7      | 1 \$  | 88.98        | \$   | 12,083.07     | s  | 15,423.20    |
| Finance Controller                   | 52           | \$ 63.2      | 5 \$  | 80.70        | \$   | 10,963.33     | \$ | 13,988.00    |





## Memorandum

**DATE:** June 15, 2018

**TO:** Board of Directors

FROM: Betty Burnett, General Manager

Mary Carey, Finance Controller

**SUBJECT:** FY 2018-19 Operating Expenses and Capital Expenditures Budget; Update from

the Finance Committee Meetings held May 16, 2018 and May 24, 2018; Finance

Committee Recommendations

The SOCWA Finance Committee held two meetings in May on the 16<sup>th</sup> and the 24<sup>th</sup>, 2018 to consider recommendations to the Board of Directors for the approval of the FY 2018-19 Operating Expenses and Capital Expenditures Budget. The Finance Committee recommends several final revisions to the Draft Budget, which are incorporated in the Final Budget delivered with the Board Agenda Book. Several changes are included for specific Board action at th