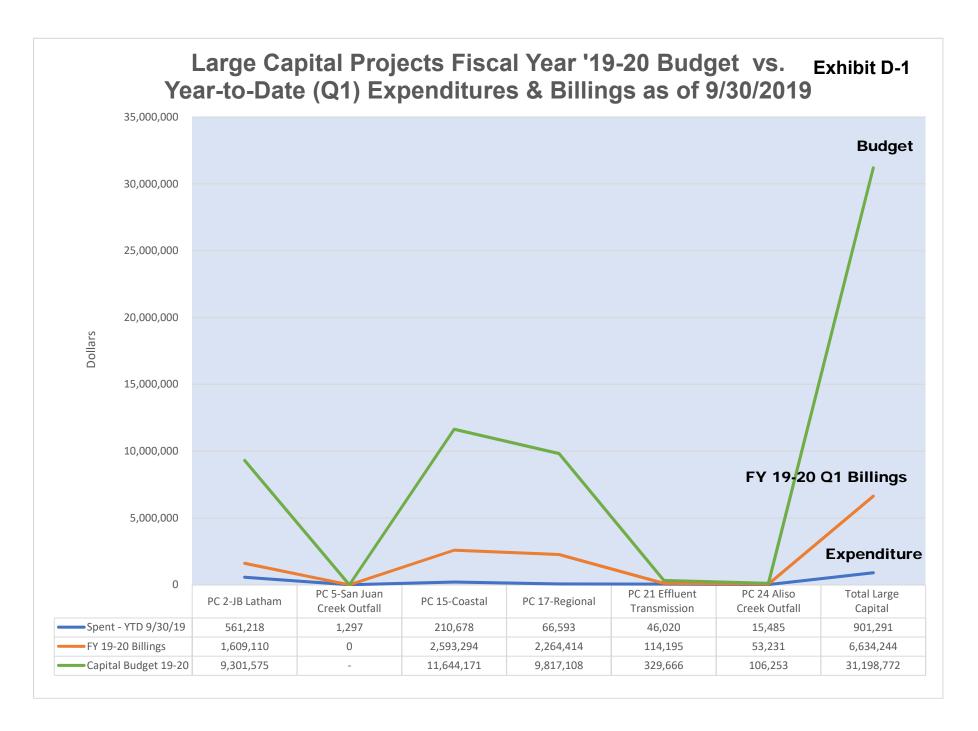

- a) Summary of Disbursements for September 2019 (Exhibit A)
- b) Schedule of Funds Available for Reinvestment (Exhibit B)
- c) Local Agency Investment Fund (LAIF)
- d) Schedule of Cash and Investments (Exhibit C)
- e) Budget vs. Actual Capital Spending YTD (Exhibit D)
- f) Capital Graph-Budget vs. Actual Spending Year-to-Date (Exhibit D-1)
- g) Budget vs. Actual Expenses Year-to-Date:
  - Operations and Environmental Summary (Exhibit E-1)
  - Operations and Environmental by PC (E-1.2)
  - Residual Engineering, after transfer to Capital (Exhibit E-2)
  - Administration (Exhibit E-3)
  - Information Technology (IT) (Exhibit E-4)

**Exhibit D** 

#### South Orange County Wastewater Authority Capital Projects Summaries For the Period Ended September 30, 2019

|                                                                                   |                                 | FY 2019-20 Budget vs. Actual Spending |                                 |                       |                               |                                 |                        |                             |  |  |
|-----------------------------------------------------------------------------------|---------------------------------|---------------------------------------|---------------------------------|-----------------------|-------------------------------|---------------------------------|------------------------|-----------------------------|--|--|
| <u>Description</u>                                                                | Capital<br>Budget               | Fiscal Year<br>Spending               | (Over)/<br>Under<br>Budget      | % Expended            | Member<br>Agency<br>Billed    | Member<br>Agency<br>Collections | Current<br>Receivables | %<br>Expended vs.<br>Billed |  |  |
| PC 2-JB Latham                                                                    | 9,301,575                       | 561,218                               | 8,740,358                       | 6.0%                  | 1,609,110                     | 1,609,110                       |                        | 34.9%                       |  |  |
| * PC 5-San Juan Creek Outfall                                                     | -                               | 1,297                                 | (1,297)                         |                       | -                             | -                               |                        |                             |  |  |
| PC 15-Coastal                                                                     | 11,644,171                      | 210,678                               | 11,433,493                      | 1.8%                  | 2,593,294                     | 2,593,294                       |                        | 8.1%                        |  |  |
| PC 17-Regional                                                                    | 9,817,108                       | 66,593                                | 9,750,515                       | 0.7%                  | 2,264,414                     | 2,264,414                       |                        | 2.9%                        |  |  |
| PC 21 Effluent Transmission                                                       | 329,666                         | 46,020                                | 283,645                         | 14.0%                 | 114,195                       | 114,195                         |                        | 40.3%                       |  |  |
| PC 24 Aliso Creek Outfall                                                         | 106,253                         | 15,485                                | 90,768                          | 14.6%                 | 53,231                        | 53,231                          |                        | 29.1%                       |  |  |
| Total Large Capital                                                               | 31,198,772                      | 901,291                               | 30,297,482                      | 2.9%                  | 6,634,244                     | 6,634,244                       | -                      | 13.6%                       |  |  |
| Non-Capital Engineering<br>Non-Capital Misc Engineering<br>Small Internal Capital | 838,687<br>425,000<br>2,047,504 | 26,267<br>-<br>265,155                | 812,420<br>425,000<br>1,782,349 | 3.1%<br>0.0%<br>13.0% | 141,949<br>106,252<br>511,876 | 141,949<br>106,252<br>511,876   |                        | 18.5%<br>0.0%<br>51.8%      |  |  |
| Total Capital                                                                     | 34,509,964                      | 1,192,713                             | 33,317,251                      | 3.5%                  | 7,394,321                     | 7,394,321                       | •                      | 16.1%                       |  |  |

<sup>\*</sup> PC 5 does not have a budget for FY 19-20 due to Cash on Hand for work that shifted into the current year.