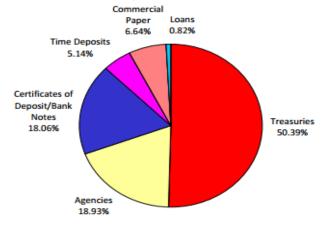

# Pooled Money Investment Account Portfolio Composition 08/31/19 \$94.8 billion

Percentages may not total 100% due to rounding

Notes: The apportionment rate includes interest earned on the CalPERS Supplemental Pension Payment pursuant to Government Code 20825 (c)(1)

Based on data available as of 10/09/2019