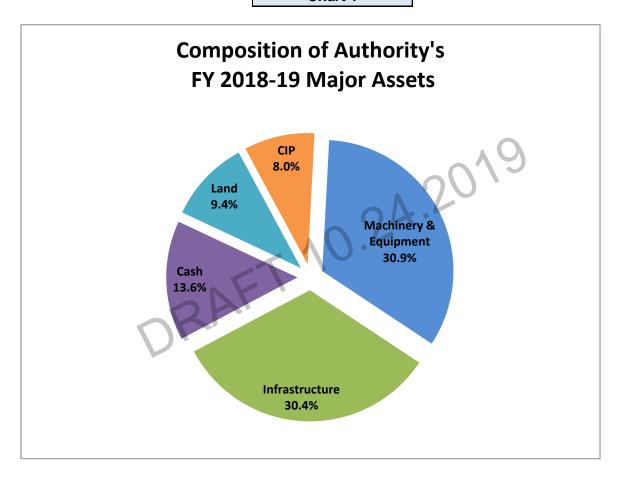

|  |  |  |  |
| Building Improvements                   | 4,944,951               | 3.8%       |  |  |  |  |
| Buildings                               | 3,499,987               | 2.7%       |  |  |  |  |
| Computer Hardware                       | 634,926                 | 0.5%       |  |  |  |  |
| Vehicles                                | 456,186                 | 0.3%       |  |  |  |  |
| Computer Software                       | 172,108                 | 0.1%       |  |  |  |  |
| Furniture and Fixtures                  | 34,176                  | 0.0%       |  |  |  |  |
| Total Capital Assets                    | \$130,640,587           | 100.0%     |  |  |  |  |

The above assets are Net Book Value (net of accumulated depreciation) for depreciable capital assets.



Chart 1



## Over 90% of the Authority's Assets are:

| Major Assets                   | %<br>Mix |
|--------------------------------|----------|
| Machinery & Equipment          | 30.9%    |
| Infrastructure                 | 30.4%    |
| Cash                           | 13.6%    |
| Land                           | 9.4%     |
| Construction-In-Progress (CIP) | 8.0%     |
| Total                          | 92.4%    |



| Table 2                              |              |        |  |  |  |  |
|--------------------------------------|--------------|--------|--|--|--|--|
| SOCWA's Total Liabilities FY 2018-19 |              |        |  |  |  |  |
|                                      |              | %      |  |  |  |  |
| Liability Type                       | \$ Amount    | Total  |  |  |  |