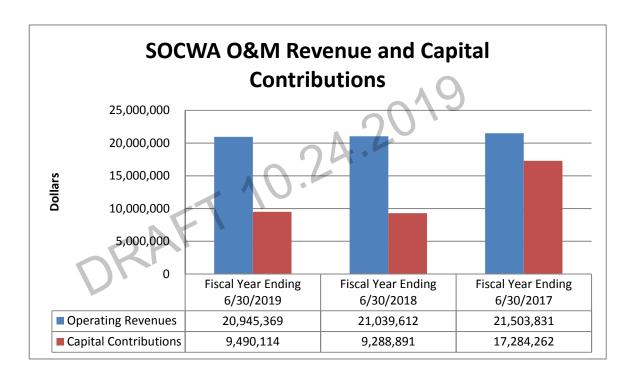

|  |
|------------------------------------------------------|-------------|------------|-----------------|-------------|--|
| Description                                          | 2019        | 2018       | Change<br>+/(-) | Change<br>% |  |
| Measurement date                                     | 6/30/2019   | 6/30/2018  |                 |             |  |
| Deferred (inflows) of resources                      | (\$646,185) | (\$34,043) | (\$612,142)     | 1798.1%     |  |
| Deferred outflows of resources                       | 82,055      |            | 82,055          |             |  |
| Net balance sheet impact                             | (\$564,130) | (\$34,043) | (\$530,087)     | 1557.1%     |  |



## Statement of Revenues, Expenses and Changes in Net Position





**O&M revenue** requirements, \$20.9 million, decreased slightly, \$94 thousand, from FY 2017-18 revenue of \$21million primarily due to delays in hiring operations personnel.

**Capital Contributions** of \$9.5 million increased \$201 thousand or 2.2% over FY 2017-18 contributions of \$9.3 million primarily due to large capital facilities improvements projects.



| Table 4                                                                                |                                                      |                                                    |                                                      |                                         |  |  |
|----------------------------------------------------------------------------------------|--------------------------------------