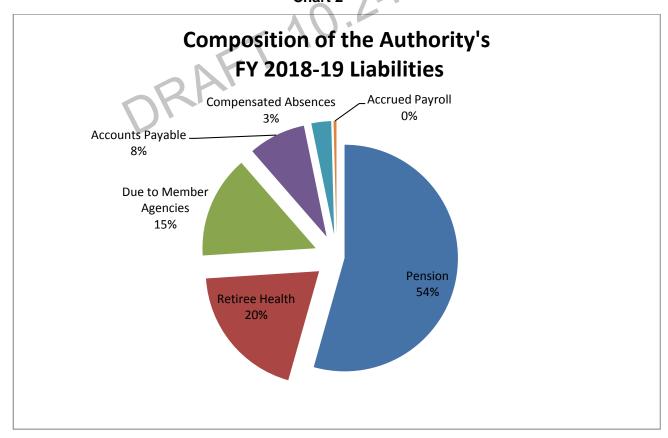

------|--|--|--|--|
| SOCWA's Total Liabilities FY 2018-19 |              |        |  |  |  |  |
|                                      |              | %      |  |  |  |  |
| Liability Type                       | \$ Amount    | Total  |  |  |  |  |
| GASB 68 Net Pension Liability        | \$13,186,316 | 54.4%  |  |  |  |  |
| GASB 75-Net OPEB Liability Position  | 4,747,961    | 19.6%  |  |  |  |  |
| Due to Member Agencies               | 3,543,350    | 14.6%  |  |  |  |  |
| Accounts Payable                     | 1,981,080    | 8.2%   |  |  |  |  |
| Compensated Absences                 | 683,536      | 2.8%   |  |  |  |  |
| Accrued Payroll Liabilities 100,221  |              |        |  |  |  |  |
| Total Liabilities                    | \$24,242,464 | 100.0% |  |  |  |  |

Chart 2



## SOCWA's liabilities decreased \$1.5 million or 5.8% primarily due to:

• The Authority's proportionate share of the net pension liability decreased by \$224 thousand or 1.7% from last year. The most significant factor was actuarial experience for the year. This would have increased SOCWA's NPL for the year, but it was offset by reductions from small investment gains (earnings for the year were 1.25% higher than assumed) and changes in actuarial assumptions.

- Net OPEB liability decreased by \$611 thousand or 11.4% primarily due to favorable differences in expected vs. actual experiences; such as people retiring later than expected or terminating earlier than expected, healthcare costs/employer contributions less than expected creates an actuarial gain. There was a slight adjustment t