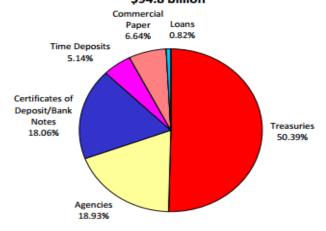

#### Pooled Money Investment Account Portfolio Composition 08/31/19 \$94.8 billion

Percentages may not total 100% due to rounding

Notes: The apportionment rate includes interest earned on the CalPERS Supplemental Pension Payment pursuant to Government Code 20825 (c)(1)

Based on data available as of 10/09/2019