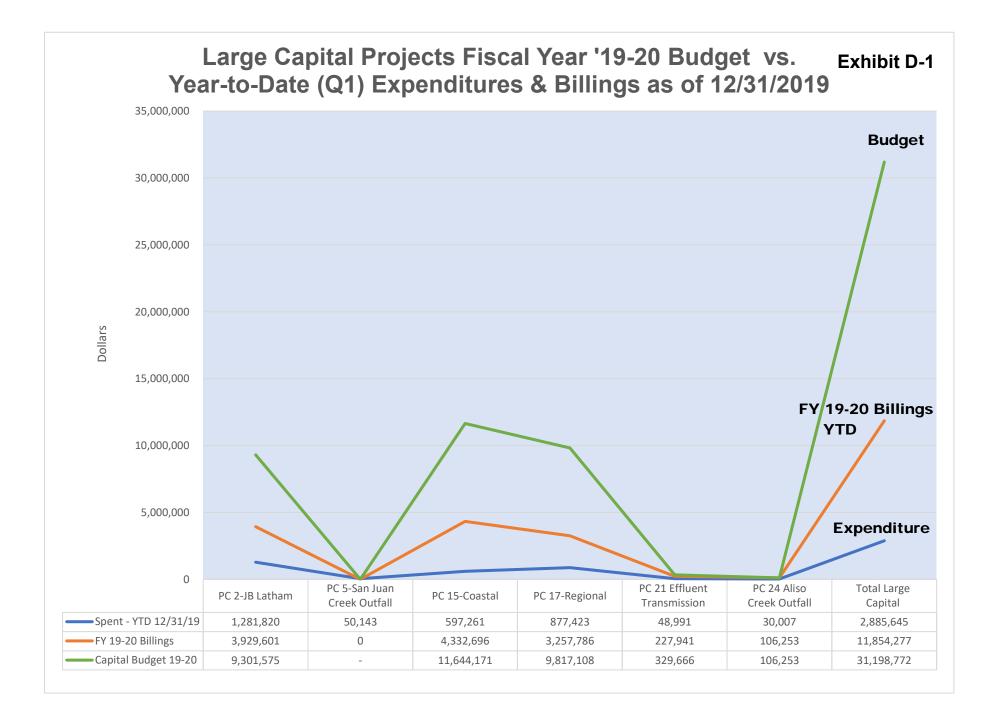

#### 7. Financial Reports for the Month of December 2019

- a. Summary of Disbursements for December 2019 (Exhibit A)
- b. Schedule of Funds Available for Reinvestment (Exhibit B)
  - Local Agency Investment Fund (LAIF)
- c. Schedule of Cash and Investments (Exhibit C)
- d. Capital Schedule (Exhibit D)
  - Capital Projects Graph (Exhibit D-1)
- e. Budget vs. Actual Expenses:
  - Operations and Environmental Summary (Exhibit E-1)
  - > Operations and Environmental by PC (E-1.2)
  - Residual Engineering, after transfer to Capital (Exhibit E-2)
  - Administration (Exhibit E-3)
  - Information Technology (IT) (Exhibit E-4)