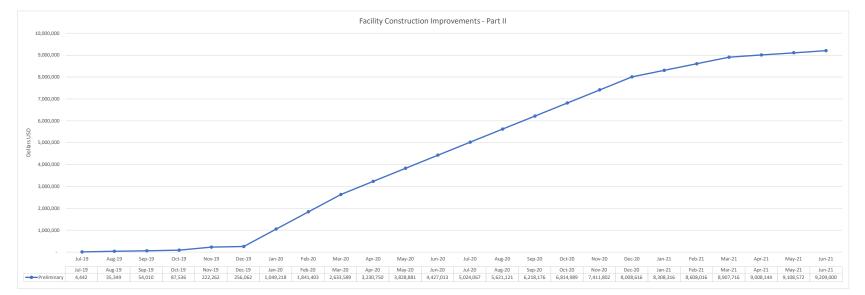

#### 10. <u>Major Large Capital Projects Rolling Cash Flow Forecast Fiscal Year 2019-20,</u> <u>Q3 and Q4 / Large Capital Project Management and Reporting - Sample Reports</u>

#### **Recommended Action:**

Staff recommends the Finance Committee to recommend to the Board of Directors to receive and file the Major Capital Projects Rolling Cash Flow Forecast.

February 20, 2020