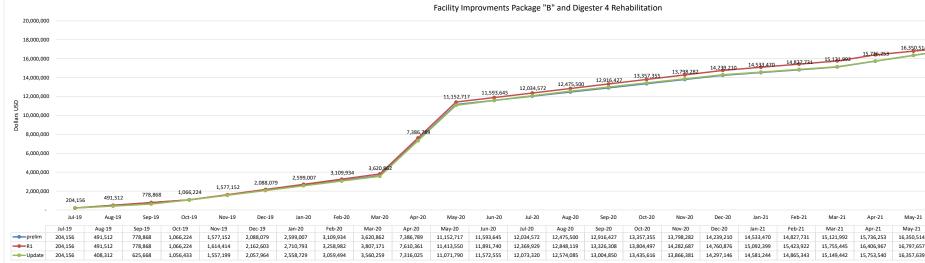

#### 10. <u>Major Large Capital Projects Rolling Cash Flow Forecast Fiscal Year 2019-20,</u> <u>Q3 and Q4 / Large Capital Project Management and Reporting - Sample Reports</u>

#### **Recommended Action:**

Staff recommends the Finance Committee to recommend to the Board of Directors to receive and file the Major Capital Projects Rolling Cash Flow Forecast.

February 20, 2020