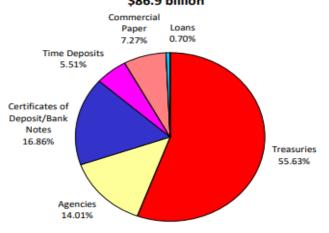

#### Pooled Money Investment Account Portfolio Composition 11/30/19 \$86.9 billion

Percentages may not total 100% due to rounding

Notes: The apportionment rate includes interest earned on the CalPERS Supplemental Pension Payment pursuant to Government Code 20825 (c)(1) and interest earned on the Wildfire Fund loan pursuant to Public Utility Code 3288 (a). Based on data available as of 12/25/2019