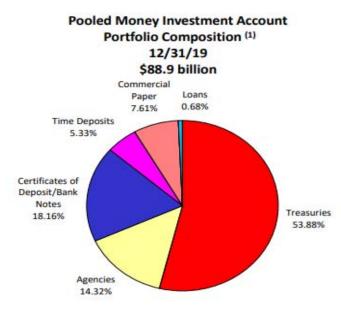

#### Pooled Money Investment Account Portfolio Composition 11/30/19 \$86.9 billion

Percentages may not total 100% due to rounding

Notes: The apportionment rate includes interest earned on the CalPERS Supplemental Pension Payment pursuant to Government Code 20825 (c)(1) and interest earned on the Wildfire Fund loan pursuant to Public Utility Code 3288 (a). Based on data available as of 12/25/2019