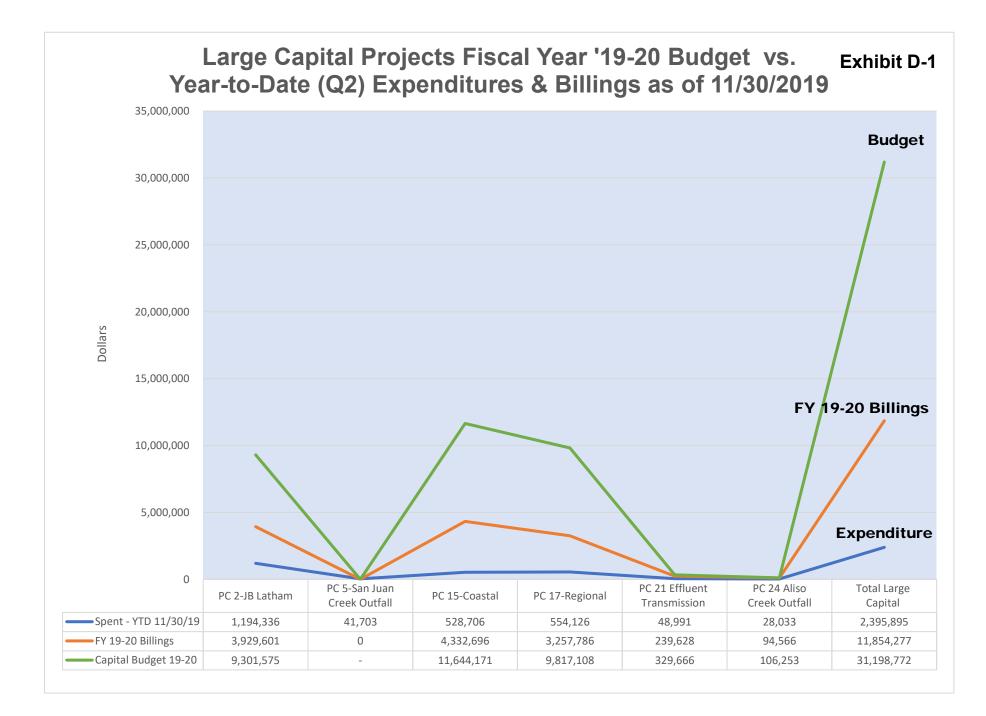

### 6. Financial Reports for the Month of November 2019

- a. Summary of Disbursements for November 2019 (Exhibit A)
- b. Schedule of Funds Available for Reinvestment (Exhibit B)
   > Local Agency Investment Fund (LAIF)
- c. Schedule of Cash and Investments (Exhibit C)
- d. Capital Schedule (Exhibit D)
  - Capital Projects Graph (Exhibit D-1)
- e. Budget vs. Actual Expenses:
  - Operations and Environmental Summary (Exhibit E-1)
  - Operations and Environmental by PC (E-1.2)
  - Residual Engineering, after transfer to Capital (Exhibit E-2)
  - Administration (Exhibit E-3)
  - Information Technology (IT) (Exhibit E-4)