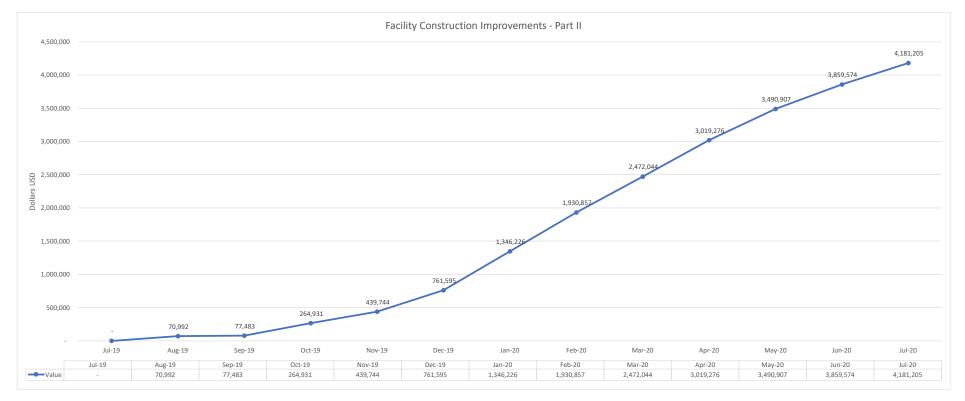

#### 10. <u>Major Large Capital Projects Rolling Cash Flow Forecast Fiscal Year 2019-20,</u> <u>Q3 and Q4 / Large Capital Project Management and Reporting - Sample Reports</u>

#### **Recommended Action:**

Staff recommends the Finance Committee to recommend to the Board of Directors to receive and file the Major Capital Projects Rolling Cash Flow Forecast.

February 20, 2020