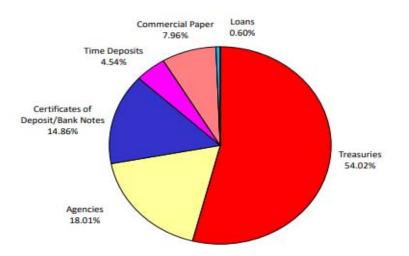

### Pooled Money Investment Account Monthly Portfolio Composition <sup>(1)</sup> 08/31/20 \$113.8 billion

Chart does not include 0.01% of mortgages. Percentages may not total 100% due to rounding.