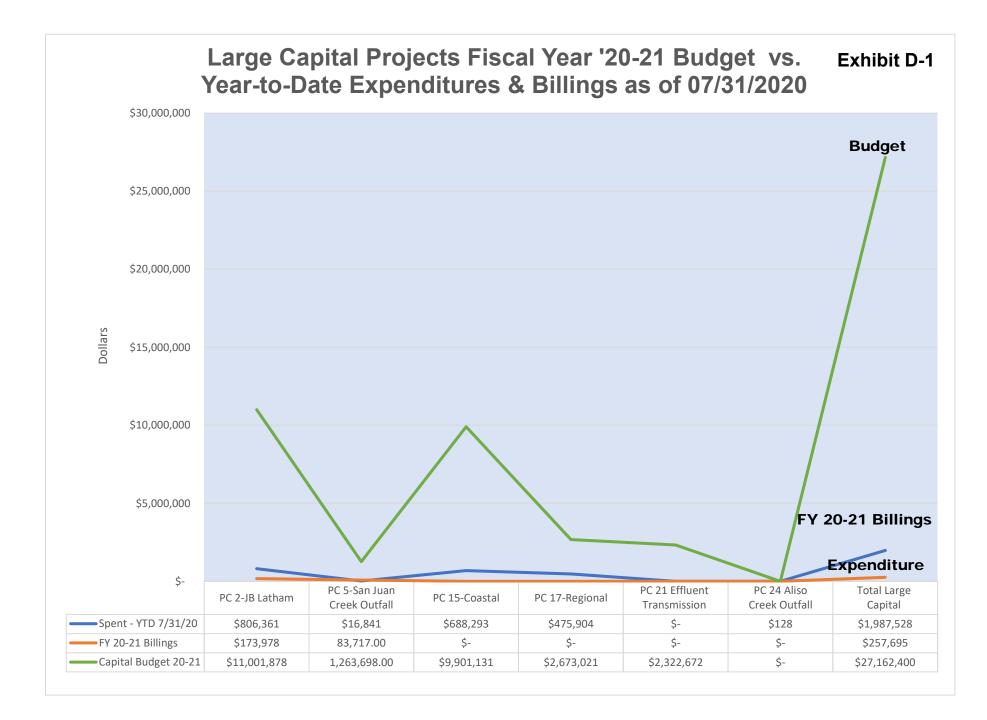

### South Orange County Wastewater Authority Capital Projects Summaries For the Period Ended July 31, 2020 (in dollars)

|                              |    | FY 2020-21 Budget vs. Actual Spending |    |                      |    |                        |            |    |                      |    |                               |                      |                             |
|------------------------------|----|---------------------------------------|----|----------------------|----|------------------------|------------|----|----------------------|----|-------------------------------|----------------------|-----------------------------|
| Description                  | Ca | pital Budget                          |    | scal Year<br>pending | (0 | over)/ Under<br>Budget | % Expended |    | lember<br>ncy Billed |    | lember<br>Agency<br>Ilections | Current<br>ceivables | %<br>Expended vs.<br>Billed |
| PC 2-JB Latham               | \$ | 11,001,878                            | \$ | 806,361              | \$ | 10,195,517             | 7.3%       | \$ | 173,978              | \$ | 135,095                       | \$<br>38,883         | 463.5%                      |
| PC 5-San Juan Creek Outfall  |    | 1,263,698                             |    | 16,841               |    | 1,246,857              | 1.3%       |    | 83,717               |    | 56,819                        | 26,898               | 20.1%                       |
| PC 15-Coastal                |    | 9,901,131                             |    | 688,293              |    | 9,212,838              | 7.0%       |    |                      |    |                               |                      |                             |
| PC 17-Regional               |    | 2,673,021                             |    | 475,904              |    | 2,197,117              | 17.8%      |    |                      |    |                               |                      |                             |
| PC 21 Effluent Transmission  |    | 2,322,672                             |    | -                    |    | 2,322,672              | 0.0%       |    |                      |    |                               |                      |                             |
| * PC 24 Aliso Creek Outfall  |    | -                                     |    | 128                  |    | (128)                  |            |    |                      |    |                               |                      |                             |
| Total Large Capital          | \$ | 27,162,400                            | \$ | 1,987,528            | \$ | 25,174,872             | 7.3%       | \$ | 257,695              | \$ | 191,914                       | \$<br>65,781         | 771.3%                      |
| Non-Capital Engineering      |    | 1,161,634                             |    | 23,153               |    | 1,138,481              | 2.0%       |    | 60,000               |    | 19,702                        | 40,298               | 38.6%                       |
| Non-Capital Misc Engineering |    | 75,000                                |    | 8,766                |    | 66,234                 | 11.7%      |    | 18,750               |    | 17,039                        | 1,711                | 46.8%                       |
| Small Internal Capital       |    | 2,099,000                             |    | 202,946              |    | 1,896,054              | 9.7%       |    | 524,750              |    | 214,614                       | 310,136              | 38.7%                       |
| Total Capital                | \$ | 30,498,034                            | \$ | 2,222,393            | \$ | 28,275,641             | 7.3%       | \$ | 861,195              | \$ | 443,269                       | \$<br>417,926        | 258.1%                      |

\* PC 24 is paid out of Cash on Hand collected in an earlier year