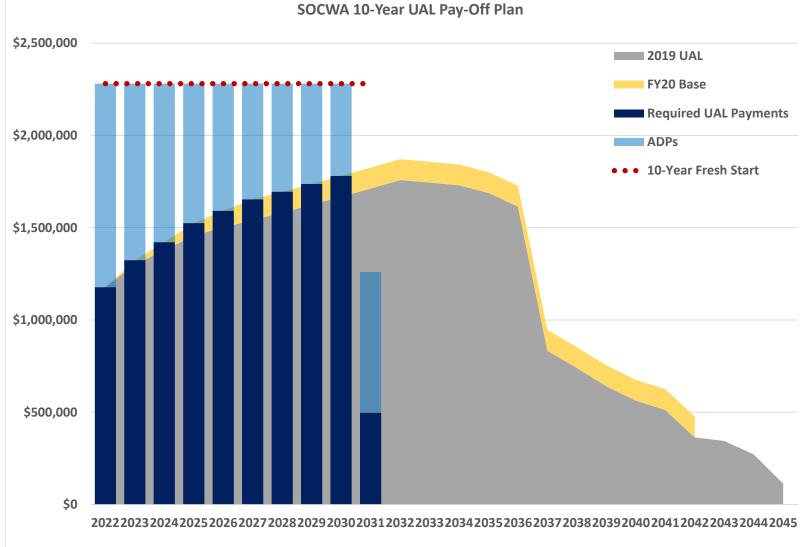

### 5. CalPERS Unfunded Accrued Pension Liability (UAL) Funding Policy

- Proposed Funding Policy for CalPERS UAL, Tier 1, Classic
- Funding Plan for Tier 2 and PEPRA
- Funding Plan for New Bases added to Tier1, Classic, Tier2 and PEPRA
- PowerPoint Presentation

**Recommended Action:** Staff recommends to the Finance Committee to recommend to the Board of Directors to:

- Address PERS Increase & Continued Growth
- Adopt Board Policy to Avoid 7% Growth in Cost
- Determine to Pre-pay (Advanced Discretionary Payments)
- Amend the JPA Agreement to Ensure Pre-Payment Credits
- Adopt method for Distribution of Future Base Adjustments