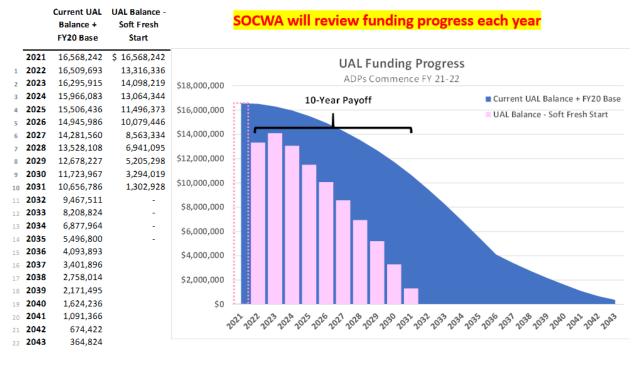

### 5. CalPERS Unfunded Accrued Pension Liability (UAL) Funding Policy

- Proposed Funding Policy for CalPERS UAL, Tier 1, Classic
- Funding Plan for Tier 2 and PEPRA
- Funding Plan for New Bases added to Tier1, Classic, Tier2 and PEPRA
- PowerPoint Presentation

**Recommended Action:** Staff recommends to the Finance Committee to recommend to the Board of Directors to:

- Address PERS Increase & Continued Growth
- Adopt Board Policy to Avoid 7% Growth in Cost
- Determine to Pre-pay (Advanced Discretionary Payments)
- Amend the JPA Agreement to Ensure Pre-Payment Credits
- Adopt method for Distribution of Future Base Adjustments