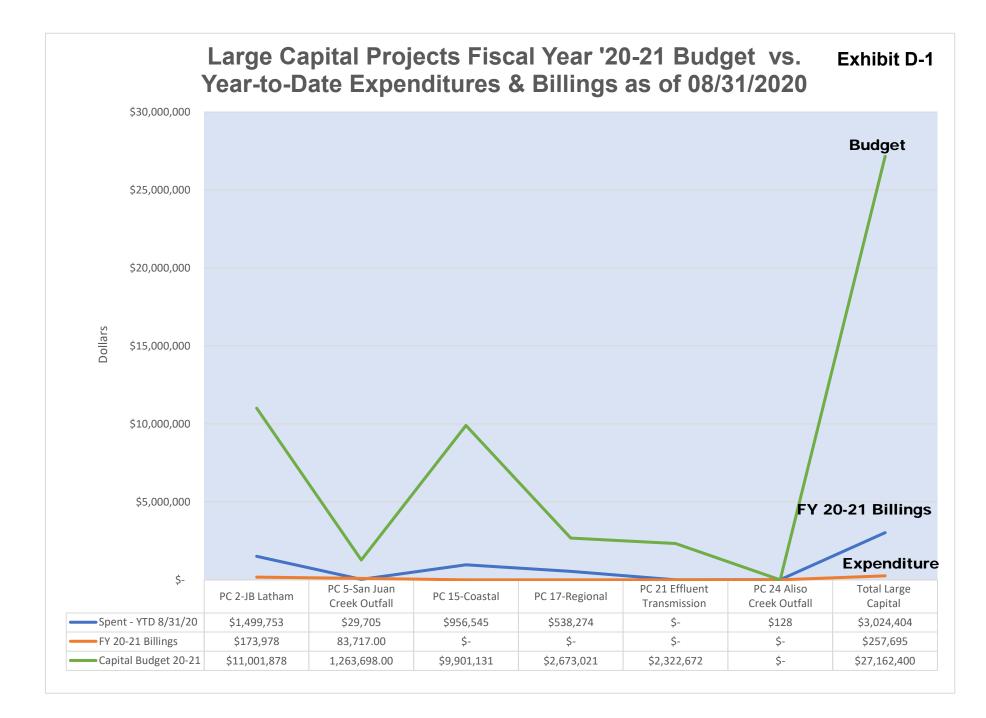

### South Orange County Wastewater Authority Capital Projects Summaries For the Period Ended July 31, 2020 (in dollars)

|                              |    | FY 2020-21 Budget vs. Actual Spending |    |                      |    |                        |            |    |                      |    |                               |                      |                             |
|------------------------------|----|---------------------------------------|----|----------------------|----|------------------------|------------|----|----------------------|----|-------------------------------|----------------------|-----------------------------|
| Description                  | Ca | pital Budget                          |    | scal Year<br>pending | (0 | over)/ Under<br>Budget | % Expended |    | lember<br>ncy Billed |    | lember<br>Agency<br>Ilections | Current<br>ceivables | %<br>Expended vs.<br>Billed |
| PC 2-JB Latham               | \$ | 11,001,878                            | \$ | 806,361              | \$ | 10,195,517             | 7.3%       | \$ | 173,978              | \$ | 135,095                       | \$<br>38,883         | 463.5%                      |
| PC 5-San Juan Creek Outfall  |    | 1,263,698                             |    | 16,841               |    | 1,246,857              | 1.3%       |    | 83,717               |    | 56,819                        | 26,898               | 20.1%                       |
| PC 15-Coastal                |    | 9,901,131                             |    | 688,293              |    | 9,212,838              | 7.0%       |    |                      |    |                               |                      |                             |
| PC 17-Regional               |    | 2,673,021                             |    | 475,904              |    | 2,197,117              | 17.8%      |    |                      |    |                               |                      |                             |
| PC 21 Effluent Transmission  |    | 2,322,672                             |    | -                    |    | 2,322,672              | 0.0%       |    |                      |    |                               |                      |                             |
| * PC 24 Aliso Creek Outfall  |    | -                                     |    | 128                  |    | (128)                  |            |    |                      |    |                               |                      |                             |
| Total Large Capital          | \$ | 27,162,400                            | \$ | 1,987,528            | \$ | 25,174,872             | 7.3%       | \$ | 257,695              | \$ | 191,914                       | \$<br>65,781         | 771.3%                      |
| Non-Capital Engineering      |    | 1,161,634                             |    | 23,153               |    | 1,138,481              | 2.0%       |    | 60,000               |    | 19,702                        | 40,298               | 38.6%                       |
| Non-Capital Misc Engineering |    | 75,000                                |    | 8,766                |    | 66,234                 | 11.7%      |    | 18,750               |    | 17,039                        | 1,711                | 46.8%                       |
| Small Internal Capital       |    | 2,099,000                             |    | 202,946              |    | 1,896,054              | 9.7%       |    | 524,750              |    | 214,614                       | 310,136              | 38.7%                       |
| Total Capital                | \$ | 30,498,034                            | \$ | 2,222,393            | \$ | 28,275,641             | 7.3%       | \$ | 861,195              | \$ | 443,269                       | \$<br>417,926        | 258.1%                      |

\* PC 24 is paid out of Cash on Hand collected in an earlier year