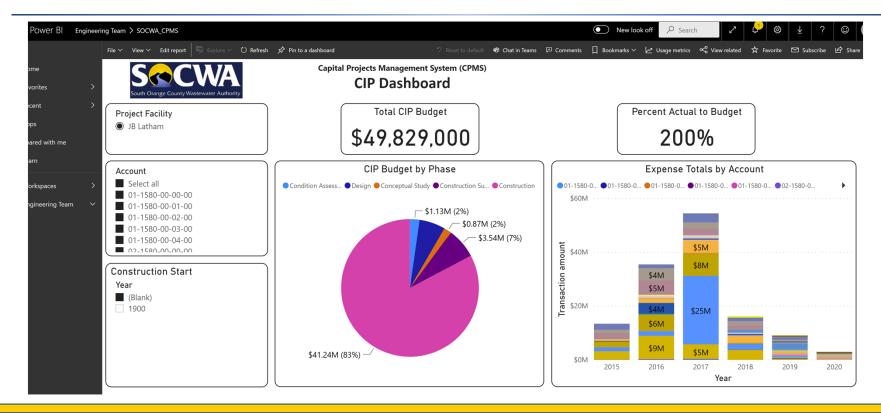

# South Orange County Wastewater Authority Capital Projects Summaries For the Period Ended September 30, 2020 (in dollars)

|                                                                                   |    | FY 2020-21 Budget vs. Actual Spending |    |                             |    |                                  |                        |    |                             |    |                                |                      |                             |
|-----------------------------------------------------------------------------------|----|---------------------------------------|----|-----------------------------|----|----------------------------------|------------------------|----|-----------------------------|----|--------------------------------|----------------------|-----------------------------|
| <u>Description</u>                                                                | Ca | pital Budget                          |    | iscal Year<br>Spending      | (0 | ver)/ Under<br>Budget            | % Expended             |    | Member<br>ency Billed       | ,  | Member<br>Agency<br>Illections | ast Due<br>ceivables | %<br>Expended vs.<br>Billed |
| PC 2-JB Latham                                                                    | \$ | 11,001,878                            | \$ | 1,977,695                   | \$ | 9,024,183                        | 18.0%                  | \$ | 173,978                     | \$ | 173,978                        | \$<br>-              | 1136.7%                     |
| PC 5-San Juan Creek Outfall                                                       |    | 1,263,698                             |    | 51,254                      |    | 1,212,444                        | 4.1%                   |    | 83,717                      |    | 69,803                         | 13,914               | 61.2%                       |
| PC 15-Coastal                                                                     |    | 9,901,131                             |    | 1,016,302                   |    | 8,884,829                        | 10.3%                  |    |                             |    | -                              |                      |                             |
| PC 17-Regional                                                                    |    | 2,673,021                             |    | 925,844                     |    | 1,747,177                        | 34.6%                  |    |                             |    | -                              |                      |                             |
| PC 21 Effluent Transmission                                                       |    | 2,322,672                             |    | -                           |    | 2,322,672                        | 0.0%                   |    |                             |    | -                              |                      |                             |
| * PC 24 Aliso Creek Outfall                                                       |    | -                                     |    | 5,552                       |    | (5,552)                          |                        |    |                             |    | -                              |                      |                             |
| Total Large Capital                                                               | \$ | 27,162,400                            | \$ | 3,976,648                   | \$ | 23,185,752                       | 14.6%                  | \$ | 257,695                     | \$ | 243,781                        | \$<br>13,914         | 1543.2%                     |
| Non-Capital Engineering<br>Non-Capital Misc Engineering<br>Small Internal Capital |    | 1,161,634<br>75,000<br>2,099,000      |    | 35,618<br>43,324<br>311,447 |    | 1,126,016<br>31,676<br>1,787,553 | 3.1%<br>57.8%<br>14.8% |    | 60,000<br>18,750<br>524,750 |    | 60,000<br>18,750<br>524,750    |                      | 59.4%<br>231.1%<br>59.4%    |
| Total Capital                                                                     | \$ | 30,498,034                            | \$ | 4,367,037                   | \$ | 26,130,997                       | 14.3%                  | \$ | 861,195                     | \$ | 847,281                        | \$<br>13,914         | 507.1%                      |