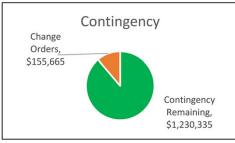

# South Orange County Wastewater Authority Capital Projects Summaries For the Period Ended September 30, 2020 (in dollars)

|                                                                                   |    | FY 2020-21 Budget vs. Actual Spending |    |                             |    |                                  |                        |    |                             |    |                                |                      |                             |
|-----------------------------------------------------------------------------------|----|---------------------------------------|----|-----------------------------|----|----------------------------------|------------------------|----|-----------------------------|----|--------------------------------|----------------------|-----------------------------|
| <u>Description</u>                                                                | Ca | pital Budget                          |    | iscal Year<br>Spending      | (0 | ver)/ Under<br>Budget            | % Expended             |    | Member<br>ency Billed       | ,  | Member<br>Agency<br>Illections | ast Due<br>ceivables | %<br>Expended vs.<br>Billed |
| PC 2-JB Latham                                                                    | \$ | 11,001,878                            | \$ | 1,977,695                   | \$ | 9,024,183                        | 18.0%                  | \$ | 173,978                     | \$ | 173,978                        | \$<br>-              | 1136.7%                     |
| PC 5-San Juan Creek Outfall                                                       |    | 1,263,698                             |    | 51,254                      |    | 1,212,444                        | 4.1%                   |    | 83,717                      |    | 69,803                         | 13,914               | 61.2%                       |
| PC 15-Coastal                                                                     |    | 9,901,131                             |    | 1,016,302                   |    | 8,884,829                        | 10.3%                  |    |                             |    | -                              |                      |                             |
| PC 17-Regional                                                                    |    | 2,673,021                             |    | 925,844                     |    | 1,747,177                        | 34.6%                  |    |                             |    | -                              |                      |                             |
| PC 21 Effluent Transmission                                                       |    | 2,322,672                             |    | -                           |    | 2,322,672                        | 0.0%                   |    |                             |    | -                              |                      |                             |
| * PC 24 Aliso Creek Outfall                                                       |    | -                                     |    | 5,552                       |    | (5,552)                          |                        |    |                             |    | -                              |                      |                             |
| Total Large Capital                                                               | \$ | 27,162,400                            | \$ | 3,976,648                   | \$ | 23,185,752                       | 14.6%                  | \$ | 257,695                     | \$ | 243,781                        | \$<br>13,914         | 1543.2%                     |
| Non-Capital Engineering<br>Non-Capital Misc Engineering<br>Small Internal Capital |    | 1,161,634<br>75,000<br>2,099,000      |    | 35,618<br>43,324<br>311,447 |    | 1,126,016<br>31,676<br>1,787,553 | 3.1%<br>57.8%<br>14.8% |    | 60,000<br>18,750<br>524,750 |    | 60,000<br>18,750<br>524,750    |                      | 59.4%<br>231.1%<br>59.4%    |
| Total Capital                                                                     | \$ | 30,498,034                            | \$ | 4,367,037                   | \$ | 26,130,997                       | 14.3%                  | \$ | 861,195                     | \$ | 847,281                        | \$<br>13,914         | 507.1%                      |