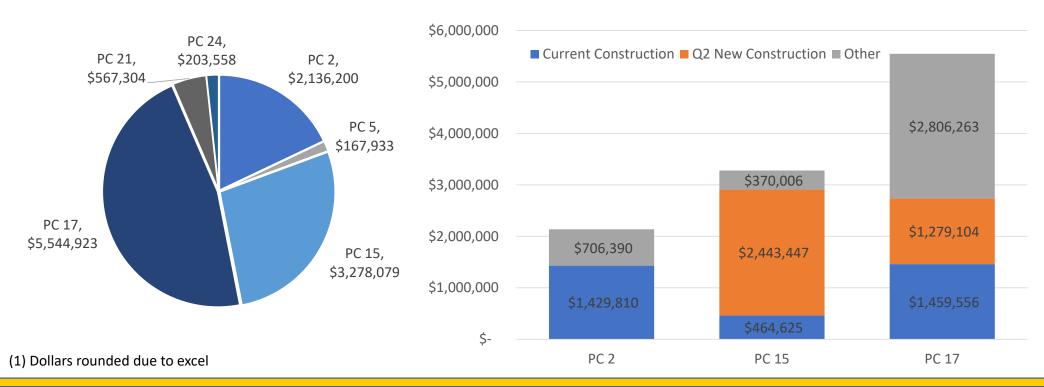

### 4. Large Capital Cash Flow Management

- Ongoing Adjustments to Capital Invoicing to match Project Progress
- Capital Project Progress Year End and YTD
- Development of Process Tools and Software Options