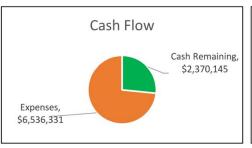

### **Fiscal impact**

September 2020 cash disbursements were: \$4,197,180.

- Monthly disbursements are summarized in the attached Exhibit A.
- The attached Exhibits B, C, D and E are informational reports only.

# South Orange County Wastewater Authority Summary of Disbursements for September 2020 Staff Recommendation of Fiscal Matters

|                                               | Actual <sup>1</sup> |
|-----------------------------------------------|---------------------|
| General Fund                                  | \$<br>(501,061)     |
| PC 2 - Jay B. Latham Plant                    | (898,625)           |
| PC 5 - San Juan Creek Ocean Outfall           | (73,214)            |
| PC 8 - Pretreatment Program                   | (14,798)            |
| PC 12 SO - Water Reclamation Permits          | (70,530)            |
| PC 15 - Coastal Treatment Plant/AWT           | (1,246,752)         |
| PC 17 - Joint Regional Wastewater Reclamation | (1,356,909)         |
| PC 21 - Effluent Transmission Main            | (259)               |
| PC 24 - Aliso Creek Ocean Outfall             | (35,033)            |
| Total                                         | \$<br>(4,197,180)   |