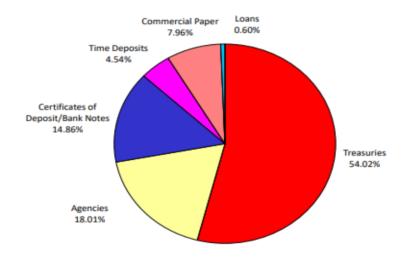

# Pooled Money Investment Account Monthly Portfolio Composition (1) 08/31/20 \$113.8 billion

Chart does not include 0.01% of mortgages. Percentages may not total 100% due to rounding.