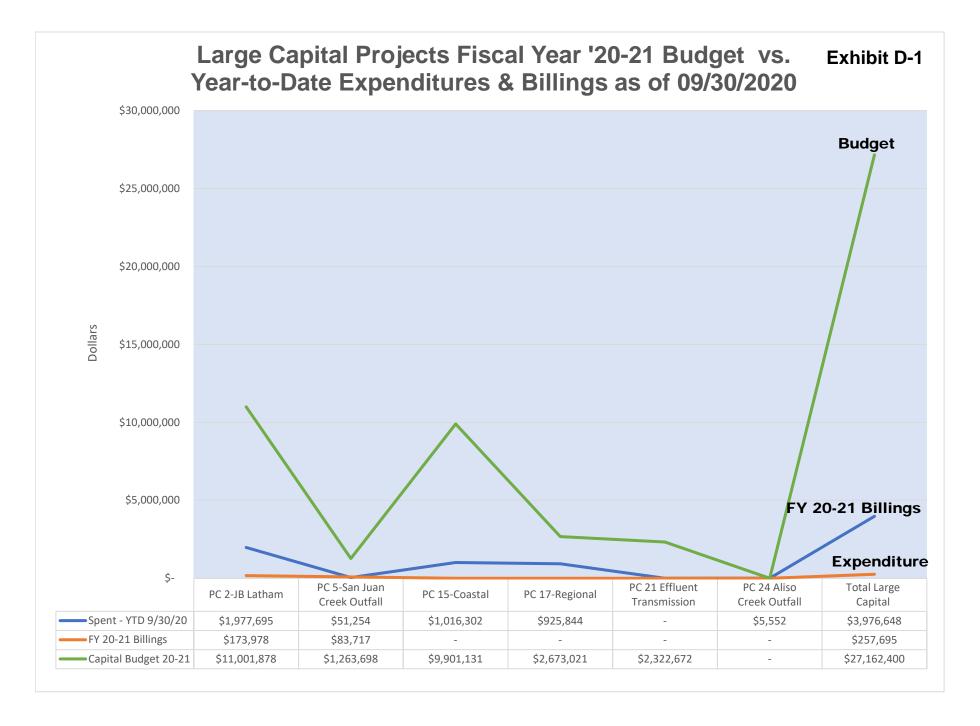

# South Orange County Wastewater Authority Capital Projects Summaries For the Period Ended September 30, 2020 (in dollars)

|                                                                                   |    | FY 2020-21 Budget vs. Actual Spending |    |                             |    |                                  |                        |    |                             |    |                                |                      |                             |
|-----------------------------------------------------------------------------------|----|---------------------------------------|----|-----------------------------|----|----------------------------------|------------------------|----|-----------------------------|----|--------------------------------|----------------------|-----------------------------|
| <u>Description</u>                                                                | Ca | pital Budget                          |    | iscal Year<br>Spending      | (0 | ver)/ Under<br>Budget            | % Expended             |    | Member<br>ency Billed       | ,  | Member<br>Agency<br>Illections | ast Due<br>ceivables | %<br>Expended vs.<br>Billed |
| PC 2-JB Latham                                                                    | \$ | 11,001,878                            | \$ | 1,977,695                   | \$ | 9,024,183                        | 18.0%                  | \$ | 173,978                     | \$ | 173,978                        | \$<br>-              | 1136.7%                     |
| PC 5-San Juan Creek Outfall                                                       |    | 1,263,698                             |    | 51,254                      |    | 1,212,444                        | 4.1%                   |    | 83,717                      |    | 69,803                         | 13,914               | 61.2%                       |
| PC 15-Coastal                                                                     |    | 9,901,131                             |    | 1,016,302                   |    | 8,884,829                        | 10.3%                  |    |                             |    | -                              |                      |                             |
| PC 17-Regional                                                                    |    | 2,673,021                             |    | 925,844                     |    | 1,747,177                        | 34.6%                  |    |                             |    | -                              |                      |                             |
| PC 21 Effluent Transmission                                                       |    | 2,322,672                             |    | -                           |    | 2,322,672                        | 0.0%                   |    |                             |    | -                              |                      |                             |
| * PC 24 Aliso Creek Outfall                                                       |    | -                                     |    | 5,552                       |    | (5,552)                          |                        |    |                             |    | -                              |                      |                             |
| Total Large Capital                                                               | \$ | 27,162,400                            | \$ | 3,976,648                   | \$ | 23,185,752                       | 14.6%                  | \$ | 257,695                     | \$ | 243,781                        | \$<br>13,914         | 1543.2%                     |
| Non-Capital Engineering<br>Non-Capital Misc Engineering<br>Small Internal Capital |    | 1,161,634<br>75,000<br>2,099,000      |    | 35,618<br>43,324<br>311,447 |    | 1,126,016<br>31,676<br>1,787,553 | 3.1%<br>57.8%<br>14.8% |    | 60,000<br>18,750<br>524,750 |    | 60,000<br>18,750<br>524,750    |                      | 59.4%<br>231.1%<br>59.4%    |
| Total Capital                                                                     | \$ | 30,498,034                            | \$ | 4,367,037                   | \$ | 26,130,997                       | 14.3%                  | \$ | 861,195                     | \$ | 847,281                        | \$<br>13,914         | 507.1%                      |