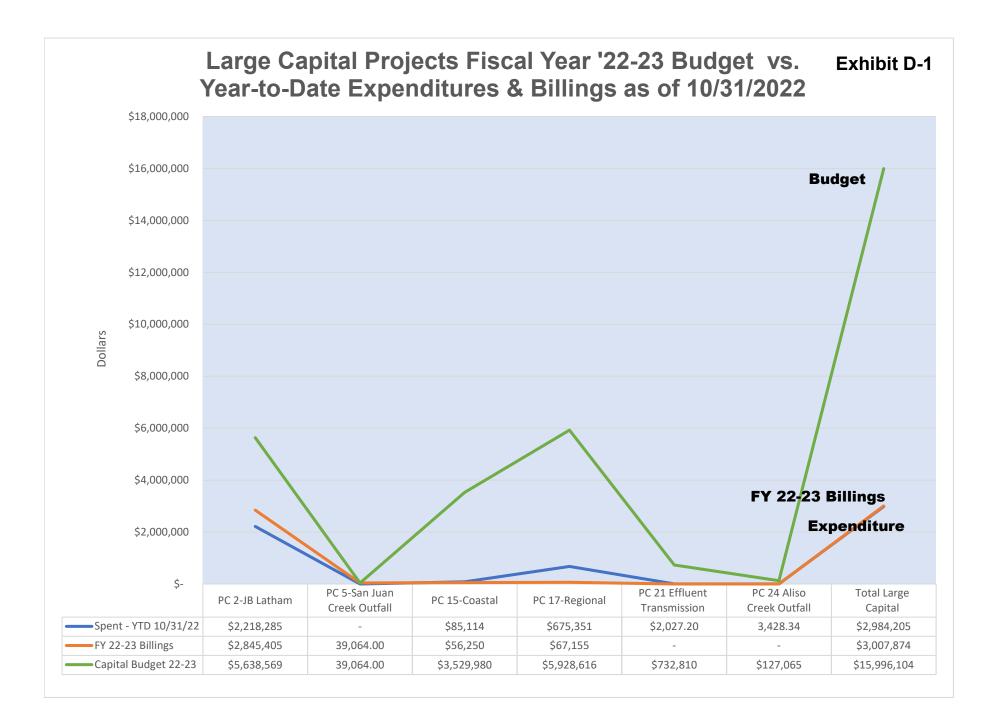

#### 7. Financial Reports for the Month of October 2022

The reports included are as follows:

- a. Summary of Disbursements for October 2022 (Exhibit A)
- b. Schedule of Funds Available for Reinvestment (Exhibit B)
  - Local Agency Investment Fund (LAIF)
- c. Schedule of Cash and Investments (Exhibit C)
- d. Capital Schedule (Exhibit D)
  - Capital Projects Graph (Exhibit D-1)
- e. Budget vs. Actual Expenses:
  - Operations and Environmental Summary (Exhibit E-1)
  - Operations and Environmental by PC (E-1.2)
  - ➤ Residual Engineering, after transfer to Capital (Exhibit E-2)
  - ➤ Administration (Exhibit E-3)
  - Information Technology (IT) (Exhibit E-4)