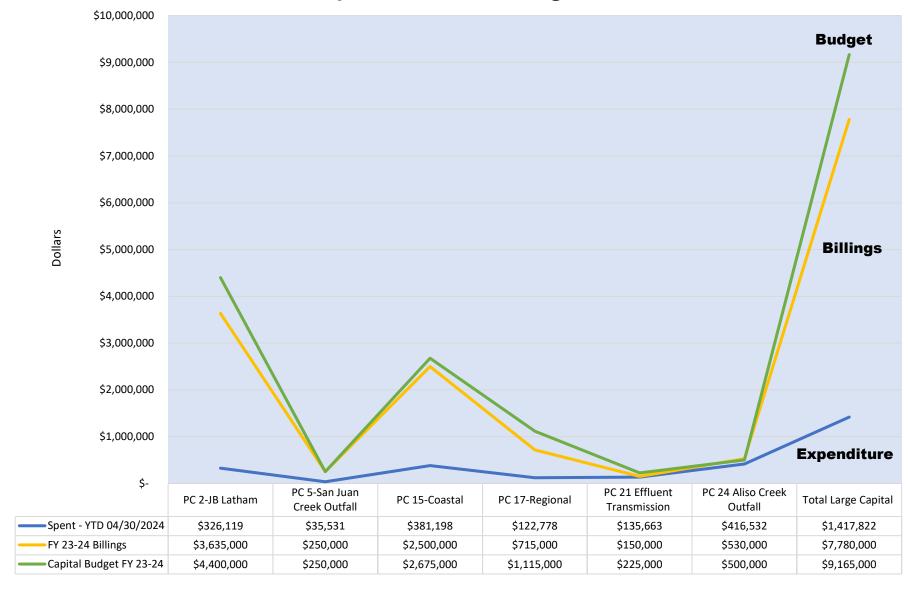

# South Orange County Wastewater Authority Capital Projects Summaries For the Period Ended April 30, 2024 (in dollars)

| <u>Description</u>          |
|-----------------------------|
| PC 2-JB Latham              |
| PC 5-San Juan Creek Outfall |
| PC 15-Coastal               |
| PC 17-Regional              |
| PC 21 Effluent Transmission |
| PC 24 Aliso Creek Outfall   |
|                             |
| Total Large Capital         |
| Non-Capital Engineering     |
| Small Internal Capital      |

**Total Capital** 

|   |     |             |                        |    | FY 2023-24             | Budget vs  | . A | ctual Spe             | nd | ing                             |    |                   |                             |
|---|-----|-------------|------------------------|----|------------------------|------------|-----|-----------------------|----|---------------------------------|----|-------------------|-----------------------------|
|   | Сар | ital Budget | iscal Year<br>Spending | (0 | Over)/ Under<br>Budget | % Expended |     | Member<br>ency Billed | С  | Member<br>Agency<br>collections | Re | Open<br>ceivables | %<br>Expended vs.<br>Billed |
| Ī | \$  | 4,400,000   | \$<br>326,119          | \$ | 4,073,881              | 7.4%       | \$  | 3,635,000             | \$ | 3,547,885                       | \$ | 87,115            | 9.0%                        |
|   |     | 250,000     | 35,531                 |    | 214,469                | 14.2%      |     | 250,000               |    | 162,470                         |    | 87,530            | 14.2%                       |
|   |     | 2,675,000   | 381,198                |    | 2,293,802              | 14.3%      |     | 2,500,000             |    | 2,441,492                       |    | 58,508            | 15.2%                       |
|   |     | 1,115,000   | 122,778                |    | 992,222                | 11.0%      |     | 715,000               |    | 715,000                         |    | -                 | 17.2%                       |
|   |     | 225,000     | 135,663                |    | 89,337                 | 60.3%      |     | 150,000               |    | 150,000                         |    | -                 | 90.4%                       |
|   |     | 500,000     | 416,532                |    | 83,468                 | 83.3%      |     | 530,000               |    | 469,272                         |    | 60,728            | 78.6%                       |
|   | \$  | 9,165,000   | \$<br>1,417,822        | \$ | 7,747,178              | 15.5%      | \$  | 7,780,000             | \$ | 7,486,119                       | \$ | 293,881           | 18.2%                       |
|   |     | 905,000     | 94,286                 |    | 810,714                | 10.4%      |     | 676,250               |    | 526,946                         |    | 149,304           | 13.9%                       |
|   |     | 2,013,000   | 1,507,667              |    | 505,333                | 74.9%      |     | 2,013,000             |    | 1,675,189                       |    | 337,811           | 74.9%                       |
| Ì | \$  | 12,083,000  | \$<br>3,019,774        | \$ | 9,063,226              | 25.0%      | \$  | 10,469,250            | \$ | 9,688,254                       | \$ | 780,996           | 28.8%                       |

## Large Capital Projects Fiscal Year 2023-24 Budget vs. Exhibit D-1 Year-to-Date Expenditures & Billings as of 04/30/2024

O & M & Environmental Safety Costs Summary<sup>1</sup>
For the Period Ended April 30, 2024
(in dollars)