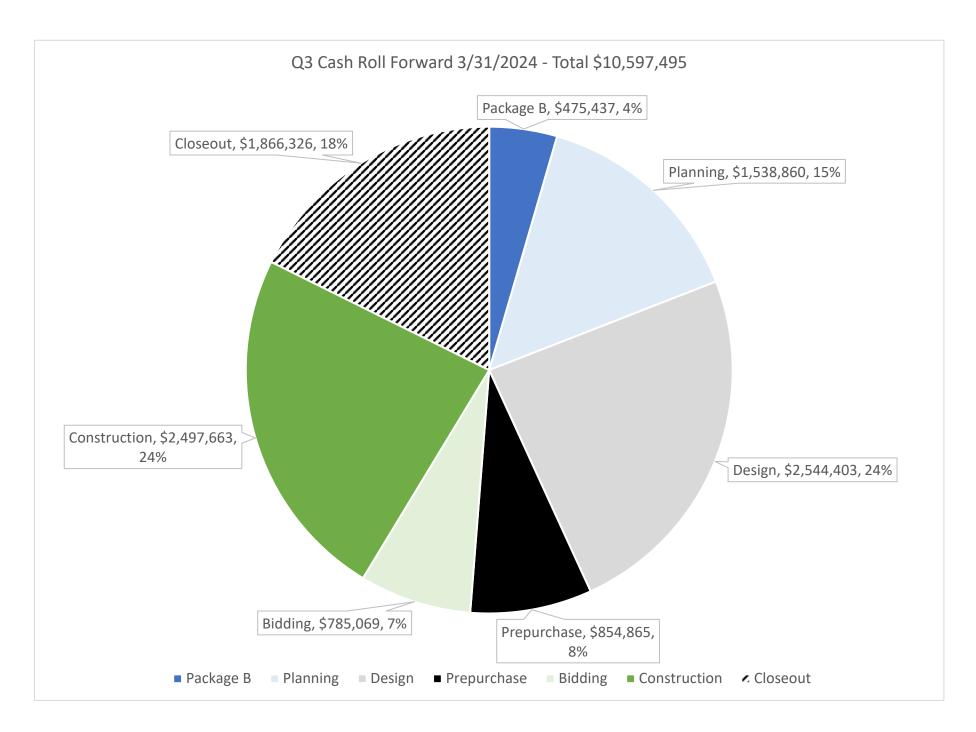

- e. Budget vs. Actual Expenses:
  - Operations and Environmental Summary (Exhibit E-1)
  - Operations and Environmental by PC (E-1.2)
  - ➤ Residual Engineering, after transfer to Capital (Exhibit E-2)
  - Administration (Exhibit E-3)
  - Information Technology (IT) (Exhibit E-4)
- f. Cash Roll Forward Q3 FY 2023-24
  - Cash Roll Forward Notes
  - ➤ Large Capital Cash Reconciliation to the General Ledger
  - Large Capital Cash Roll Forward Balance by PC, Member Agency, and Project
  - Small Capital Cash Roll Forward Balance by PC, Member Agency, and Project
  - Non-Capital Cash Roll Forward Balance by PC, Member Agency, and Project

**Recommended Action:** Staff recommends that the Finance Committee recommend that the Board of Directors (i) receive and file the April 2024 Financial Reports, (ii) ratify the April 2024 disbursement for the period from April 1, 2024, through April 30, 2024, totaling \$1,967,764, and (iii) receive and file the Fiscal Year 2023-24 Q3 Cash Roll Forward as submitted.

The reports included are as follows:

- a. Summary of Disbursements for April 2024 (Exhibit A)
- b. Schedule of Funds Available for Reinvestment (Exhibit B)
  - Local Agency Investment Fund (LAIF)
- c. Schedule of Cash and Investments (Exhibit C)
- d. Capital Schedule (Exhibit D)
  - Capital Projects Graph (Exhibit D-1)
- e. Budget vs. Actual Expenses:
  - Operations and Environmental Summary (Exhibit E-1)
  - Operations and Environmental by PC (E-1.2)
  - Residual Engineering, after transfer to Capital (Exhibit E-2)
  - Administration (Exhibit E-3)
  - Information Technology (IT) (Exhibit E-4)
- f. Cash Roll Forward Q3 FY 2023-24
  - Cash Roll Forward Notes
  - Large Capital Cash Reconciliation to the General Ledger
  - Large Capital Cash Roll Forward Balance by PC, Member Agency, and Project
  - > Small Capital Cash Roll Forward Balance by PC, Member Agency, and Project
  - Non-Capital Cash Roll Forward Balance by PC, Member Agency, and Project