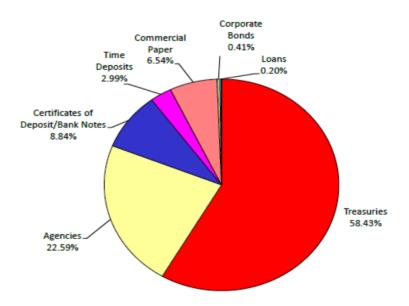

#### Pooled Money Investment Account Monthly Portfolio Composition <sup>(1)</sup> 4/30/24 \$171.5 billion

Chart does not include \$1,969,000.00 in mortgages, which equates to 0.001%. Percentages may not total 100% due to rounding.