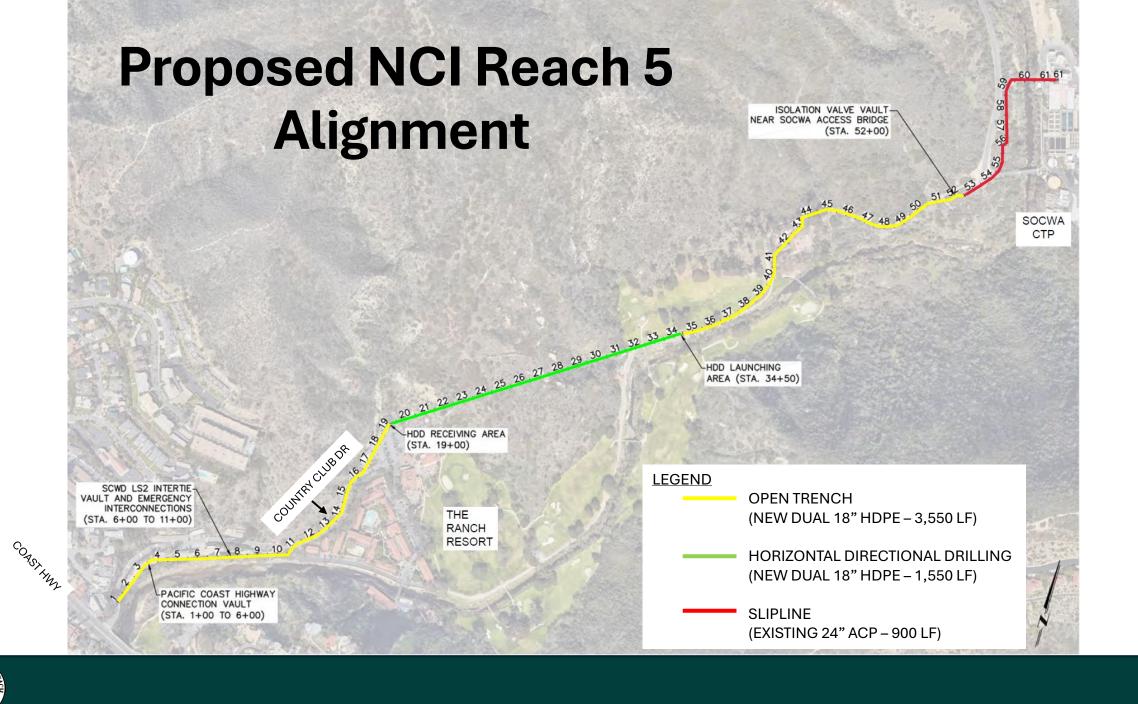

## **Design Summary**

- Horizonal Directorial Drilling (HDD)
  - 1,550 LF
  - NCI Reliability Assessment and Analysis Report (2022) recommended HDD trenchless technology to reduce disruptions for The Ranch Resort
- Night work along Country Club Dr to reduce disruptions for The Ranch Resort
- Slip Lining Existing 24" NCI
  - 900 LF
  - Trenchless technology to cross Aliso Creek
  - Initial design included micro tunneling to cross Aliso Creek
    - Scour analysis determined required depth to cross Aliso Creek
    - Risk of high environmental impacts
    - Higher construction cost