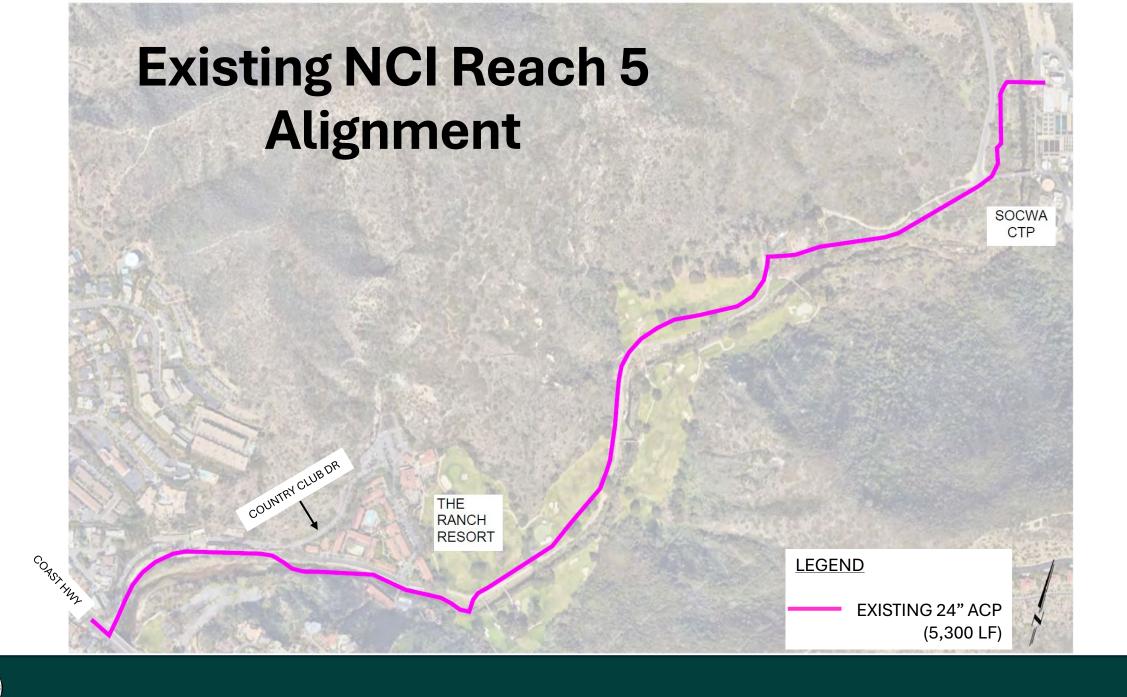

## North Coast Interceptor (NCI) Reach 5 Replacement

Date: February 13, 2025















## **Design Summary**

- Horizonal Directorial Drilling (HDD)
  - 1,550 LF
  - NCI Reliability Assessment and Analysis Report (2022) recommended HDD trenchless technology to reduce disruptions for The Ranch Resort
- Night work along Country Club Dr to reduce disruptions for The Ranch Resort
- Slip Lining Existing 24" NCI
  - 900 LF
  - Trenchless technology to cross Aliso Creek
  - Initial design included micro tunneling to cross Aliso Creek
    - Scour analysis determined required depth to cross Aliso Creek
    - Risk of high environmental impacts
    - Higher construction cost



## Schedule

- Draft IS/MND (Public Review Period): January 30, 2025 February 28, 2025
- Coastal Development Permit (Amendment) Application: January 27, 2025
- Design: 90% phase
- Construction: Fall