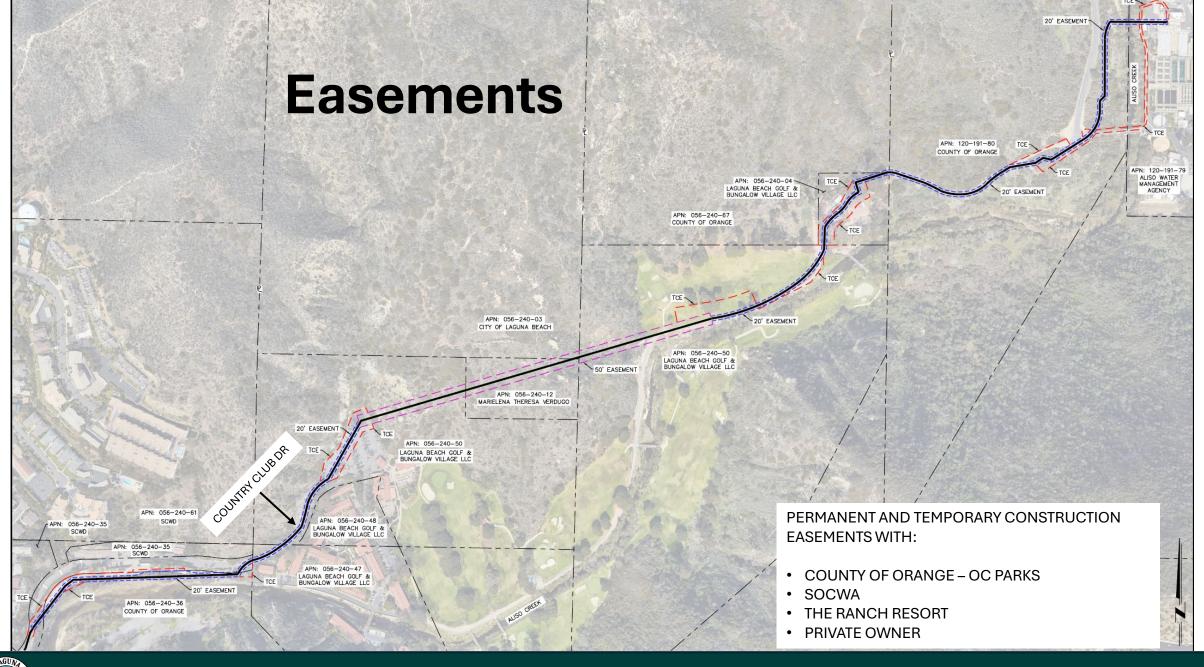

## **Design Summary**

- Horizonal Directorial Drilling (HDD)
  - 1,550 LF
  - NCI Reliability Assessment and Analysis Report (2022) recommended HDD trenchless technology to reduce disruptions for The Ranch Resort
- Night work along Country Club Dr to reduce disruptions for The Ranch Resort
- Slip Lining Existing 24" NCI
  - 900 LF
  - Trenchless technology to cross Aliso Creek
  - Initial design included micro tunneling to cross Aliso Creek
    - Scour analysis determined required depth to cross Aliso Creek
    - Risk of high environmental impacts
    - Higher construction cost