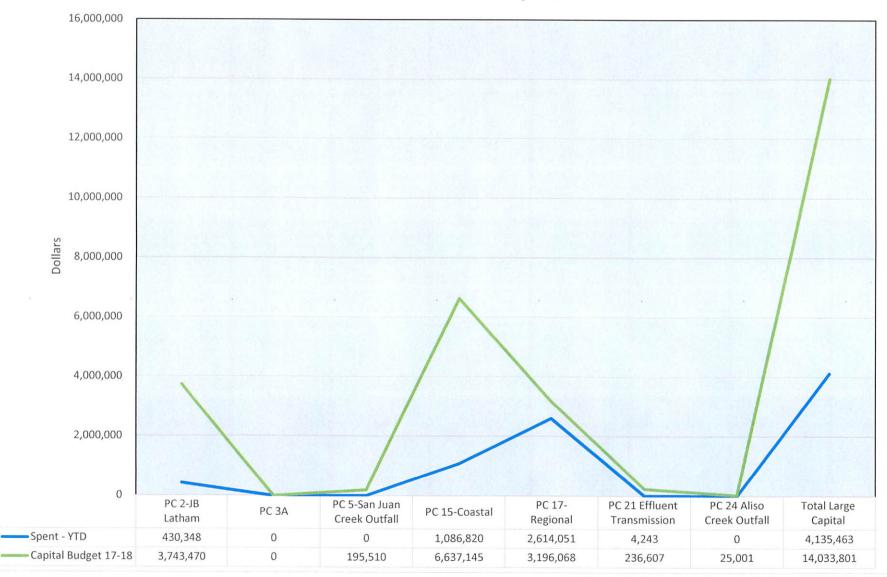

#### 6. Financial Matters for Month of February 2018

- i. Summary of Disbursements for February 2018 Exhibit A
- ii. Schedule of Funds Available for Reinvestment Exhibit B
- iii. Schedule of Cash and Investments Exhibit C
- iv. Capital Schedule Exhibit D
- v. Capital Projects Budget vs. Actual Graph Exhibit D1
- vi. Operations/Maintenance & Environmental Safety Costs Exhibit E1
- vii. Engineering Budget vs. Actual Comparison Exhibit E2
- viii. Administration Budget vs. Actual Comparison Exhibit E3
- ix. Information Technology (IT) Budget vs. Actual Comparison Exhibit E